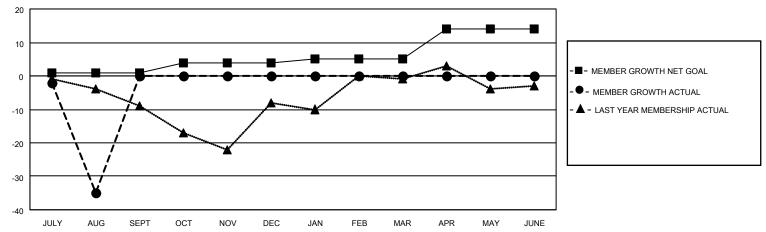

## GOALS AND ACTUAL MEMBERS CUMULATIVE

| DROPPED CLUBS: 2 |    | 8 CLUBS OF 39 ADDED 1 OR<br>MORE NEW MEMBERS | GENDER DISTRIBUTION                |              |  |
|------------------|----|----------------------------------------------|------------------------------------|--------------|--|
|                  |    | WORE NEW WEINDERS                            | MALE                               | 688 (75.11%) |  |
|                  |    |                                              | FEMALE                             | 228 (24.89%) |  |
| DROPPED MEMBERS  |    |                                              | NON BINARY                         | 0 (0.00%)    |  |
|                  |    |                                              | PREFER NOT TO ANSWER               | 0 (0.00%)    |  |
| DECEASED         | 2  |                                              |                                    | ,            |  |
| CLUB CANCELLED   | 29 | CLICK HERE FOR CUMULATIVE                    | TOTAL FAMILY UNIT MEMBERS 137      |              |  |
| OTHER            | 15 | MEMBERSHIP DATA                              |                                    |              |  |
| TOTAL            | 46 |                                              | FAMILY MEMBERS PAYING HALF DUES 70 |              |  |
|                  |    |                                              |                                    |              |  |